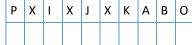

What's nocturnal, on the Federal Endangered Species list, and is only found in Shenandoah National Park? Use the cipher decoder table below to convert each cipher letter into a plain letter to get the two word answer. The first two letters of the first word in the answer box have been done for you.

| Cipher Code: | Р | Ε | В | K | Х | K | Α | L | Х | Ε | Р |
|--------------|---|---|---|---|---|---|---|---|---|---|---|
| Answer:      | S | Н |   |   |   |   |   |   |   |   |   |